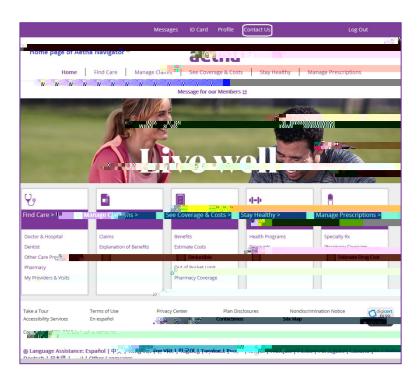

X Option 2: Aetna Navigator: From the Home page of Navigator, in the menu bar at the top of the plage; is a link to "Contact Us". This link provides in the menu bar at the top of the plage; is a link to "Contact Us".