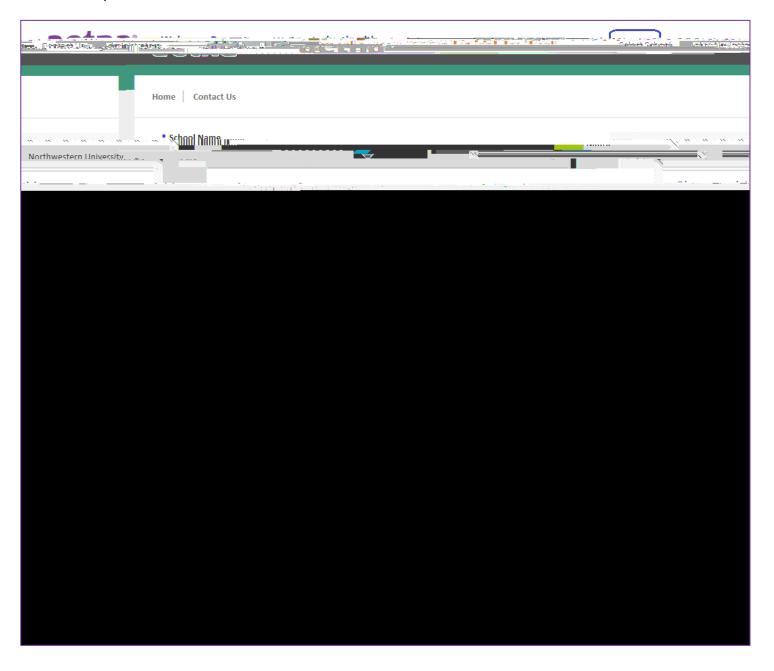

Currently, there two ways to communicate via email with Customer Service:

x Option 1: <a href="www.aetnastudenthealth.co">www.aetnastudenthealth.co</a>mFrom the Welcome Page of ASH website, in the upper right hand corner, there is a link to "Contact Us". This is creates an email that is sent directly to our Customer Service TeamStudents schoolwould be identified by our CSR's based on what isehorom the drop down menu.